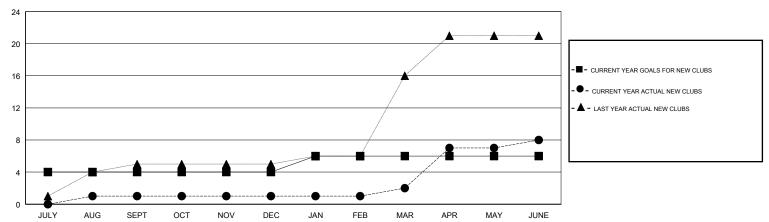

#### GOALS AND ACTUAL NEW CLUBS CUMULATIVE

# LOCATION REP OF BANGLADESH

**GMT CA** 

|                       | Club          | s         |               |                       | Me                        | mbers                   |                                              |
|-----------------------|---------------|-----------|---------------|-----------------------|---------------------------|-------------------------|----------------------------------------------|
| RESULTS FOR 2018-2019 |               |           |               | RESULTS FOR 2018-2019 |                           |                         |                                              |
| QUARTER               | NEW CLUB GOAL | NEW CLUBS | DROPPED CLUBS | QUARTER               | MEMBER GROWTH NET<br>GOAL | MEMBER GROWTH<br>ACTUAL | DROPPED MEMBERS ACTUAL (including transfers) |
| JULY/AUG/SEPT         | 4             | 1         | 0             | JULY/AUG/SEPT         | 20                        | 59                      | 85                                           |
| OCT/NOV/DEC           | 0             | 0         | 31            | OCT/NOV/DEC           | -45                       | 67                      | 1,632                                        |
| JAN/FEB/MAR           | 2             | 1         | 1             | JAN/FEB/MAR           | 0                         | 205                     | 35                                           |
| APR/MAY/JUNE          | 0             | 6         | 0             | APR/MAY/JUNE          | -50                       | 441                     | 340                                          |