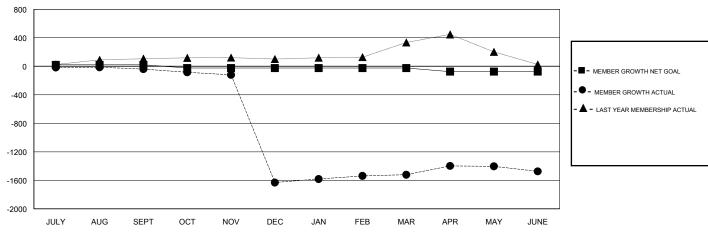

### GOALS AND ACTUAL MEMBERS CUMULATIVE

| DROPPED CLUBS: 32  DROPPED MEMBERS |       | 70 CLUBS OF 125 ADDED 1 OR MORE NEW MEMBERS | GENDER DISTRIBUTION  MALE 1,775 (74.30%)  FEMALE 614 (25.70%)  Women Percentage Fiscal Year Goal: 30% |  |
|------------------------------------|-------|---------------------------------------------|-------------------------------------------------------------------------------------------------------|--|
| DECEASED                           | 4     | CLICK HERE FOR CUMULATIVE                   | TOTAL FAMILY UNIT MEMBERS                                                                             |  |
| CLUB CANCELLED                     | 1,038 | MEMBERSHIP DATA                             |                                                                                                       |  |
| OTHER 1,050                        |       |                                             | FAMILY MEMBERS PAYING HALF DUES                                                                       |  |
| TOTAL                              | 2,092 |                                             | 1                                                                                                     |  |

# LOCATION REP OF BANGLADESH

**GMT CA** 

|                       | Club          | s         |               |                       | Me                        | mbers                   |                                              |
|-----------------------|---------------|-----------|---------------|-----------------------|---------------------------|-------------------------|----------------------------------------------|
| RESULTS FOR 2018-2019 |               |           |               | RESULTS FOR 2018-2019 |                           |                         |                                              |
| QUARTER               | NEW CLUB GOAL | NEW CLUBS | DROPPED CLUBS | QUARTER               | MEMBER GROWTH NET<br>GOAL | MEMBER GROWTH<br>ACTUAL | DROPPED MEMBERS ACTUAL (including transfers) |
| JULY/AUG/SEPT         | 4             | 1         | 0             | JULY/AUG/SEPT         | 20                        | 59                      | 85                                           |
| OCT/NOV/DEC           | 0             | 0         | 31            | OCT/NOV/DEC           | -45                       | 67                      | 1,632                                        |
| JAN/FEB/MAR           | 2             | 1         | 1             | JAN/FEB/MAR           | 0                         | 205                     | 35                                           |
| APR/MAY/JUNE          | 0             | 6         | 0             | APR/MAY/JUNE          | -50                       | 441                     | 340                                          |